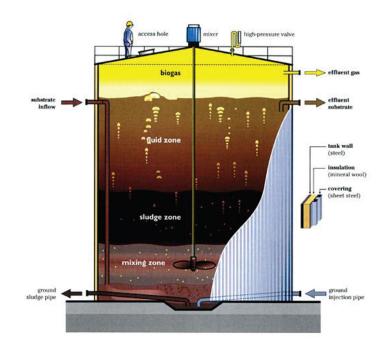

## CHAPTER WORKSHOP in Association with Member Education Committee

## "Anaerobic Digestion"

By Mark Greene, PhD, Frank DeOrio, George Bevington and Dan Ramer

## **Training Agenda:**

7:30 am Registration

8:00 am-8:30 am Relevance to wastewater treatment

8:30 am-9:30 am Anaerobic digestion basics

9:30 am-10:00 am Digester mechanics and components

10:00 am-10:15 am Break

10:15 am-11:30 am Process control concepts and exercises

11:30 am–12:00 pm Safety and equipment

12:00 pm-12:30 pm Lunch

12:30 pm-1:15 pm Digester feeding and equalization

1:15 pm-2:00 pm Process failure/Sour digester

2:00 pm-2:15 pm Break

2:15 pm-2:45 pm Biogas utilization

2:45 pm-3:15 pm Energy/Economic exercises

3:15 pm-3:30 pm Question and answer

Course wrap up



| Date:            | November 12, 2015                                                                |                                               |
|------------------|----------------------------------------------------------------------------------|-----------------------------------------------|
| Time:            | 7:30 AM                                                                          | Registration                                  |
|                  | 8 AM – 3:30 PM                                                                   | Technical Program (lunch and breaks included) |
| Credits:         | 6.5 WW Operator CEUs and 6.5 Engineer PDHs                                       |                                               |
| <b>Location:</b> | Niagara County Fi